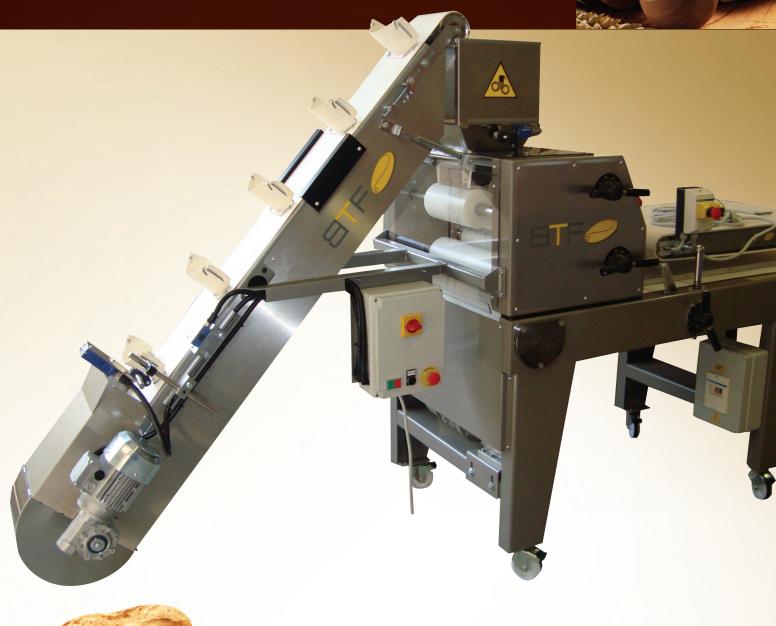

## Cup Elevator TEK 1600

**The TEK 1600 cup elevator** is for transfering dough directly from a rounder into the OBLIK 1 moulder. The elevator is designed for lifting dough substances from a lower level up to the in-feed hopper on a long moulder.

## **ADVANTAGES**

- Capacity up to 2000 pieces/hour
- Photocell controlled
- Covers made from stainless steel
- The conveyor works step by step or continually
- Removable cups for easy cleaning