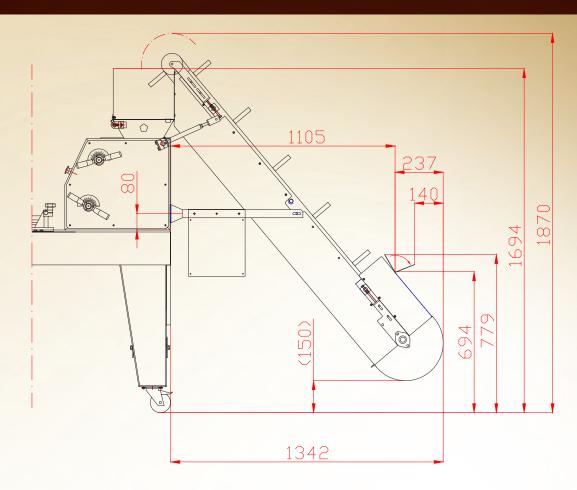

## Cup Elevator TEK 1600

**The TEK 1600 cup elevator** is for transfering dough directly from a rounder into the OBLIK 1 moulder. The elevator is designed for lifting dough substances from a lower level up to the in-feed hopper on a long moulder.

## **Cup Elevator TEK 1600**

| TECHINCAL DATA                        |            |  |
|---------------------------------------|------------|--|
| Machine capacity (pcs/h)              | up to 2000 |  |
| Weight of dough pieces (g)            | 200-1200   |  |
| Power (kW)                            | 0.37       |  |
| We reserve the right to make changes. |            |  |