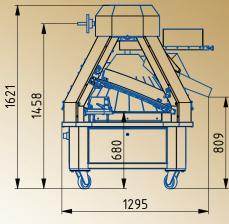

## Conical Rounder KONIK 4000

| 3 |
|---|
|   |
|   |
|   |

| TECHINCAL DATA                                           |                  |
|----------------------------------------------------------|------------------|
| Machine capacity (depend on weight and quality of dough) | up to 4000 pcs/h |
| Channels length                                          | up to 4000 mm    |
| Weight of shaped dough pieces                            | 30 – 2000 g      |
| Installed power (with blowing)                           | 1,5 kW (2,7 kW)  |
| Weight                                                   | 630 kg           |