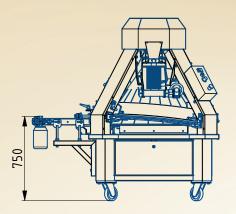

## Conical Rounder KONIK 4000

| 3 |
|---|
|   |
|   |
|   |

| TECHINCAL DATA                                           |                  |
|----------------------------------------------------------|------------------|
| Machine capacity (depend on weight and quality of dough) | up to 4000 pcs/h |
| Channels length                                          | up to 4000 mm    |
| Weight of shaped dough pieces                            | 30 – 2000 g      |
| Installed power (with blowing)                           | 1,5 kW (2,7 kW)  |
| Weight                                                   | 630 kg           |