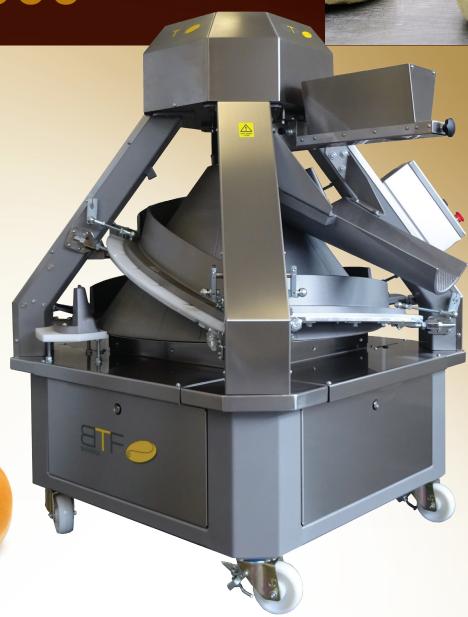

## Conical Rounder

Konik 4000

The conical rounder is ideal for rounding both soft and medium doughs. Rounding is achieved by a rotating cone, which rotates the dough along concave channels to produce roundly shaped dough.

The machine can be equipped with a hot/cold air blowing system or/and oiling system, to prevent dough sticking. The machine is equipped with an automatic flour duster, which is easy removed for cleaning. The channels are Teflon coated to prevent the dough from sticking. Cone have variable speed.

## ADVANTAGES

- Channels and cone are Teflon coated to prevent dough sticking
- Rounding length up to 4m
- Possible entrance at position 3,6 and 9
- Frequency inverter for variable cone speed
- Stainless steel plating
- Construction of machine ensures durability of machine with minimal maintenance
- Easy cleaning
- Easily removable stainless steel flour duster
- Possibility to have position of control panel on all four sides
- · Wheels with breaks

## Conical Rounder KONIK 4000

| 3 |
|---|
|   |
|   |
|   |

| TECHINCAL DATA                                           |                  |
|----------------------------------------------------------|------------------|
| Machine capacity (depend on weight and quality of dough) | up to 4000 pcs/h |
| Channels length                                          | up to 4000 mm    |
| Weight of shaped dough pieces                            | 30 – 2000 g      |
| Installed power (with blowing)                           | 1,5 kW (2,7 kW)  |
| Weight                                                   | 630 kg           |