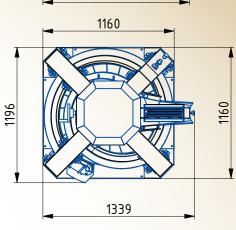

## Conical Rounder KONIK 4000

| 3 |
|---|
|   |
|   |
|   |

| TECHINCAL DATA                                           |                  |
|----------------------------------------------------------|------------------|
| Machine capacity (depend on weight and quality of dough) | up to 4000 pcs/h |
| Channels length                                          | up to 4000 mm    |
| Weight of shaped dough pieces                            | 30 – 2000 g      |
| Installed power (with blowing)                           | 1,5 kW (2,7 kW)  |
| Weight                                                   | 630 kg           |