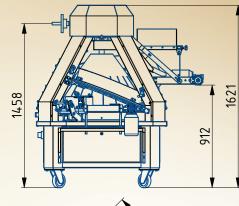

## Conical Rounder KONIK 4000

| 3 |
|---|
|   |
|   |
|   |

| TECHINCAL DATA                                           |                  |
|----------------------------------------------------------|------------------|
| Machine capacity (depend on weight and quality of dough) | up to 4000 pcs/h |
| Channels length                                          | up to 4000 mm    |
| Weight of shaped dough pieces                            | 30 – 2000 g      |
| Installed power (with blowing)                           | 1,5 kW (2,7 kW)  |
| Weight                                                   | 630 kg           |