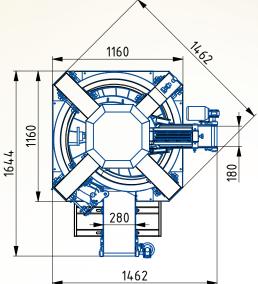

## Conical Rounder KONIK 4000

| 3 |
|---|
|   |
|   |
|   |

| TECHINCAL DATA                                           |                  |
|----------------------------------------------------------|------------------|
| Machine capacity (depend on weight and quality of dough) | up to 4000 pcs/h |
| Channels length                                          | up to 4000 mm    |
| Weight of shaped dough pieces                            | 30 – 2000 g      |
| Installed power (with blowing)                           | 1,5 kW (2,7 kW)  |
| Weight                                                   | 630 kg           |