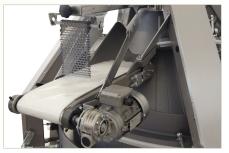

## Conical Rounder

Konik 4000

The conical rounder is ideal for rounding both soft and medium doughs. Rounding is achieved by a rotating cone, which rotates the dough along concave channels to produce roundly shaped dough.

The machine can be equipped with a hot/cold air blowing system or/and oiling system, to prevent dough sticking. The machine is equipped with an automatic flour duster, which is easy removed for cleaning. The channels are Teflon coated to prevent the dough from sticking. Cone have variable speed.

## ADVANTAGES

- Channels and cone are Teflon coated to prevent dough sticking
- Rounding length up to 4m
- Possible entrance at position 3,6 and 9
- Frequency inverter for variable cone speed
- Stainless steel plating
- Construction of machine ensures durability of machine with minimal maintenance
- Easy cleaning
- Easily removable stainless steel flour duster
- Possibility to have position of control panel on all four sides
- · Wheels with breaks